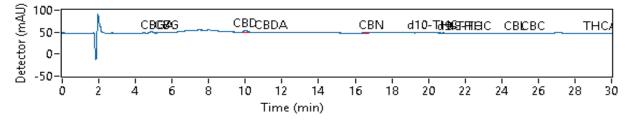

Type: Product
Test: Potency

Test: Potency S. Mass (g) 175

0.08% Total Cannabinoids

| Compound            | LOQ (%) | Result (%)                                                                  | Result (mg/g)                                   | Result (mg)         |
|---------------------|---------|-----------------------------------------------------------------------------|-------------------------------------------------|---------------------|
| CBGA                | 0.4     | <loq< td=""><td><loq< td=""><td><loq< td=""></loq<></td></loq<></td></loq<> | <loq< td=""><td><loq< td=""></loq<></td></loq<> | <loq< td=""></loq<> |
| CBGA                | 0.05    | <loq< td=""><td><loq< td=""><td><loq< td=""></loq<></td></loq<></td></loq<> | <loq< td=""><td><loq< td=""></loq<></td></loq<> | <loq< td=""></loq<> |
| CBD                 | 0.05    | 0.08                                                                        | 0.83                                            | 145.25              |
| CBDA                | 0.05    | <loq< td=""><td><loq< td=""><td><loq< td=""></loq<></td></loq<></td></loq<> | <loq< td=""><td><loq< td=""></loq<></td></loq<> | <loq< td=""></loq<> |
| CBN                 | 0.2     | <loq< td=""><td><loq< td=""><td><loq< td=""></loq<></td></loq<></td></loq<> | <loq< td=""><td><loq< td=""></loq<></td></loq<> | <loq< td=""></loq<> |
| d10-THC             | 0.1     | <loq< td=""><td><loq< td=""><td><loq< td=""></loq<></td></loq<></td></loq<> | <loq< td=""><td><loq< td=""></loq<></td></loq<> | <loq< td=""></loq<> |
| d9-THC              | 0.05    | <loq< td=""><td><loq< td=""><td><loq< td=""></loq<></td></loq<></td></loq<> | <loq< td=""><td><loq< td=""></loq<></td></loq<> | <loq< td=""></loq<> |
| d8-THC              | 0.05    | <loq< td=""><td><loq< td=""><td><loq< td=""></loq<></td></loq<></td></loq<> | <loq< td=""><td><loq< td=""></loq<></td></loq<> | <loq< td=""></loq<> |
| CBL                 | 0.18    | <loq< td=""><td><loq< td=""><td><loq< td=""></loq<></td></loq<></td></loq<> | <loq< td=""><td><loq< td=""></loq<></td></loq<> | <loq< td=""></loq<> |
| CBC                 | 0.23    | <loq< td=""><td><loq< td=""><td><loq< td=""></loq<></td></loq<></td></loq<> | <loq< td=""><td><loq< td=""></loq<></td></loq<> | <loq< td=""></loq<> |
| THCA                | 0.05    | <loq< td=""><td><loq< td=""><td><loq< td=""></loq<></td></loq<></td></loq<> | <loq< td=""><td><loq< td=""></loq<></td></loq<> | <loq< td=""></loq<> |
|                     |         |                                                                             |                                                 |                     |
| Total Cannabinoids  |         | 0.08                                                                        | 0.83                                            | 145.25              |
| Total Potential CBD |         | 0.08                                                                        | 0.83                                            | 145.25              |
| Total Potential THC |         | <loq< td=""><td><loq< td=""><td><loq< td=""></loq<></td></loq<></td></loq<> | <loq< td=""><td><loq< td=""></loq<></td></loq<> | <loq< td=""></loq<> |