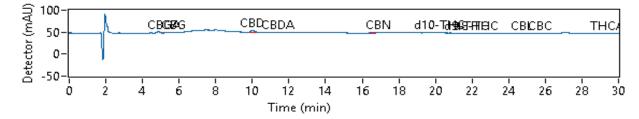

| Marquette Analytica |                                |                     | CERTIFICATE OF ANALYSIS            |                                                                             |                                                 |                     |
|---------------------|--------------------------------|---------------------|------------------------------------|-----------------------------------------------------------------------------|-------------------------------------------------|---------------------|
|                     |                                |                     | Prepared for:                      |                                                                             | Heirloom Grove<br>Shepherd MI                   |                     |
| HG - CBD Bath       | Bomb Honey Scent               |                     |                                    |                                                                             |                                                 |                     |
| Batch ID:           | HBB022321                      | Test ID:            | Test ID: CBD Bath Bomb Honey Scent |                                                                             |                                                 |                     |
| Reported:           | orted: 3/12/2021 10:07 Method: |                     | LCUV-220 nm                        |                                                                             |                                                 |                     |
| Type:               | Product                        |                     | -                                  |                                                                             |                                                 |                     |
| Test:               | Potency                        |                     |                                    |                                                                             | S. Mass (g)                                     | 175                 |
|                     |                                | Compound            | LOQ (%)                            | Result (%)                                                                  | Result (mg/g)                                   | Result (mg)         |
|                     |                                | CBGA                | 0.4                                | <loq< td=""><td><loq< td=""><td><loq< td=""></loq<></td></loq<></td></loq<> | <loq< td=""><td><loq< td=""></loq<></td></loq<> | <loq< td=""></loq<> |
|                     |                                | CBGA                | 0.05                               | <loq< td=""><td><loq< td=""><td><loq< td=""></loq<></td></loq<></td></loq<> | <loq< td=""><td><loq< td=""></loq<></td></loq<> | <loq< td=""></loq<> |
|                     |                                | CBD                 | 0.05                               | 0.08                                                                        | 0.83                                            | 145.25              |
|                     |                                | CBDA                | 0.05                               | <loq< td=""><td><loq< td=""><td><loq< td=""></loq<></td></loq<></td></loq<> | <loq< td=""><td><loq< td=""></loq<></td></loq<> | <loq< td=""></loq<> |
|                     |                                | CBN                 | 0.2                                | <loq< td=""><td><loq< td=""><td><loq< td=""></loq<></td></loq<></td></loq<> | <loq< td=""><td><loq< td=""></loq<></td></loq<> | <loq< td=""></loq<> |
|                     |                                | d10-THC             | 0.1                                | <loq< td=""><td><loq< td=""><td><loq< td=""></loq<></td></loq<></td></loq<> | <loq< td=""><td><loq< td=""></loq<></td></loq<> | <loq< td=""></loq<> |
| 1.1                 | Degi                           | d9-THC              | 0.05                               | <loq< td=""><td><loq< td=""><td><loq< td=""></loq<></td></loq<></td></loq<> | <loq< td=""><td><loq< td=""></loq<></td></loq<> | <loq< td=""></loq<> |
|                     |                                | d8-THC              | 0.05                               | <loq< td=""><td><loq< td=""><td><loq< td=""></loq<></td></loq<></td></loq<> | <loq< td=""><td><loq< td=""></loq<></td></loq<> | <loq< td=""></loq<> |
|                     |                                | CBL                 | 0.18                               | <loq< td=""><td><loq< td=""><td><loq< td=""></loq<></td></loq<></td></loq<> | <loq< td=""><td><loq< td=""></loq<></td></loq<> | <loq< td=""></loq<> |
|                     |                                | CBC                 | 0.23                               | <loq< td=""><td><loq< td=""><td><loq< td=""></loq<></td></loq<></td></loq<> | <loq< td=""><td><loq< td=""></loq<></td></loq<> | <loq< td=""></loq<> |
|                     |                                | THCA                | 0.05                               | <loq< td=""><td><loq< td=""><td><lod< td=""></lod<></td></loq<></td></loq<> | <loq< td=""><td><lod< td=""></lod<></td></loq<> | <lod< td=""></lod<> |
| 1                   |                                | Total Cannabinoids  |                                    | 0.08                                                                        | 0.83                                            | 145.25              |
|                     |                                | Total Potential CBD |                                    | 0.08                                                                        | 0.83                                            | 145.25              |
| 0.08%               | Total Cannabinoids             | Total Potential THC |                                    | <loq< td=""><td><loq< td=""><td><loq< td=""></loq<></td></loq<></td></loq<> | <loq< td=""><td><loq< td=""></loq<></td></loq<> | <loq< td=""></loq<> |