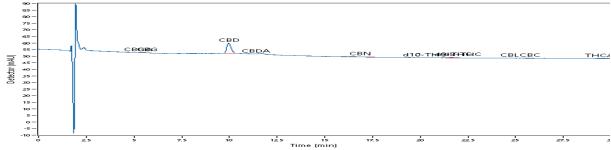

Type: Product

Test: Potency S. Mass (g) 125

| Compound | LOQ (%) | Result (%)                                                                  | Result (mg/g)                                   | Result (mg)         |
|----------|---------|-----------------------------------------------------------------------------|-------------------------------------------------|---------------------|
| CBGA     | 0.4     | <loq< td=""><td><loq< td=""><td><loq< td=""></loq<></td></loq<></td></loq<> | <loq< td=""><td><loq< td=""></loq<></td></loq<> | <loq< td=""></loq<> |
| CBGA     | 0.05    | <loq< td=""><td><loq< td=""><td><loq< td=""></loq<></td></loq<></td></loq<> | <loq< td=""><td><loq< td=""></loq<></td></loq<> | <loq< td=""></loq<> |
| CBD      | 0.05    | 0.38                                                                        | 3.83                                            | 478.75              |
| CBDA     | 0.05    | <loq< td=""><td><loq< td=""><td><loq< td=""></loq<></td></loq<></td></loq<> | <loq< td=""><td><loq< td=""></loq<></td></loq<> | <loq< td=""></loq<> |
| CBN      | 0.2     | <loq< td=""><td><loq< td=""><td><loq< td=""></loq<></td></loq<></td></loq<> | <loq< td=""><td><loq< td=""></loq<></td></loq<> | <loq< td=""></loq<> |
| d10-THC  | 0.1     | <loq< td=""><td><loq< td=""><td><loq< td=""></loq<></td></loq<></td></loq<> | <loq< td=""><td><loq< td=""></loq<></td></loq<> | <loq< td=""></loq<> |
| d9-THC   | 0.05    | <loq< td=""><td><loq< td=""><td><loq< td=""></loq<></td></loq<></td></loq<> | <loq< td=""><td><loq< td=""></loq<></td></loq<> | <loq< td=""></loq<> |
| d8-THC   | 0.05    | <loq< td=""><td><loq< td=""><td><loq< td=""></loq<></td></loq<></td></loq<> | <loq< td=""><td><loq< td=""></loq<></td></loq<> | <loq< td=""></loq<> |
| CBL      | 0.18    | <loq< td=""><td><loq< td=""><td><loq< td=""></loq<></td></loq<></td></loq<> | <loq< td=""><td><loq< td=""></loq<></td></loq<> | <loq< td=""></loq<> |
| CBC      | 0.23    | <loq< td=""><td><loq< td=""><td><loq< td=""></loq<></td></loq<></td></loq<> | <loq< td=""><td><loq< td=""></loq<></td></loq<> | <loq< td=""></loq<> |
| THCA     | 0.05    | <loq< td=""><td><loq< td=""><td><loq< td=""></loq<></td></loq<></td></loq<> | <loq< td=""><td><loq< td=""></loq<></td></loq<> | <loq< td=""></loq<> |

| Total Cannabinoids  | 0.38                                                                        | 3.83                                            | 478.75              |
|---------------------|-----------------------------------------------------------------------------|-------------------------------------------------|---------------------|
| Total Potential CBD | 0.38                                                                        | 3.83                                            | 478.75              |
| Total Potential THC | <loq< td=""><td><loq< td=""><td><loq< td=""></loq<></td></loq<></td></loq<> | <loq< td=""><td><loq< td=""></loq<></td></loq<> | <loq< td=""></loq<> |

0.38% Total Cannabinoids

Testing results are based solely upon the sample submitted to Marquette Analytica in the condition it was received. Marquette Analytica warrants that all analytical work is conducted with best practices and ethical standards in accordance with validated methods. This report may not be reproduced, except in full, without the written approval of Marquette Analytica.