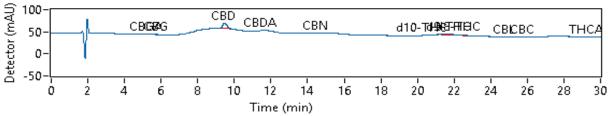

Test: Potency S. Mass (g) 60

Manufacture Date: 02/01/2021

| Compound           | LOQ (%) | Result (%)                                                                  | Result (mg/g)                                   | Result (mg)         |
|--------------------|---------|-----------------------------------------------------------------------------|-------------------------------------------------|---------------------|
| CBGA               | 0.4     | <loq< td=""><td><loq< td=""><td><loq< td=""></loq<></td></loq<></td></loq<> | <loq< td=""><td><loq< td=""></loq<></td></loq<> | <loq< td=""></loq<> |
| CBGA               | 0.05    | <loq< td=""><td><loq< td=""><td><loq< td=""></loq<></td></loq<></td></loq<> | <loq< td=""><td><loq< td=""></loq<></td></loq<> | <loq< td=""></loq<> |
| CBD                | 0.02    | 0.25                                                                        | 2.45                                            | 147                 |
| CBDA               | 0.05    | <loq< td=""><td><loq< td=""><td><loq< td=""></loq<></td></loq<></td></loq<> | <loq< td=""><td><loq< td=""></loq<></td></loq<> | <loq< td=""></loq<> |
| CBN                | 0.2     | <loq< td=""><td><loq< td=""><td><loq< td=""></loq<></td></loq<></td></loq<> | <loq< td=""><td><loq< td=""></loq<></td></loq<> | <loq< td=""></loq<> |
| d10-THC            | 0.1     | <loq< td=""><td><loq< td=""><td><loq< td=""></loq<></td></loq<></td></loq<> | <loq< td=""><td><loq< td=""></loq<></td></loq<> | <loq< td=""></loq<> |
| d9-THC             | 0.05    | <loq< td=""><td><loq< td=""><td><loq< td=""></loq<></td></loq<></td></loq<> | <loq< td=""><td><loq< td=""></loq<></td></loq<> | <loq< td=""></loq<> |
| d8-THC             | 0.05    | <loq< td=""><td><loq< td=""><td><loq< td=""></loq<></td></loq<></td></loq<> | <loq< td=""><td><loq< td=""></loq<></td></loq<> | <loq< td=""></loq<> |
| CBL                | 0.18    | <loq< td=""><td><loq< td=""><td><loq< td=""></loq<></td></loq<></td></loq<> | <loq< td=""><td><loq< td=""></loq<></td></loq<> | <loq< td=""></loq<> |
| CBC                | 0.23    | <loq< td=""><td><loq< td=""><td><loq< td=""></loq<></td></loq<></td></loq<> | <loq< td=""><td><loq< td=""></loq<></td></loq<> | <loq< td=""></loq<> |
| THCA               | 0.05    | <loq< td=""><td><loq< td=""><td><loq< td=""></loq<></td></loq<></td></loq<> | <loq< td=""><td><loq< td=""></loq<></td></loq<> | <loq< td=""></loq<> |
|                    |         |                                                                             |                                                 |                     |
| Total Cannabinoids |         | 0.25                                                                        | 2.45                                            | 147                 |
|                    | •       | 0.05                                                                        | 2.45                                            | 1.47                |

 Total Cannabinoids
 0.25
 2.45
 147

 Total Potential CBD
 0.25
 2.45
 147

 Total Potential THC
 <LOQ</td>
 <LOQ</td>
 <LOQ</td>

0.31% Total Cannabinoids

Testing results are based solely upon the sample submitted to Marquette Analytica in the condition it was received. Marquette Analytica warrants that all analytical work is conducted with best practices and ethical standards in accordance with validated methods. This report may not be reproduced, except in full, without the written approval of Marquette Analytica.