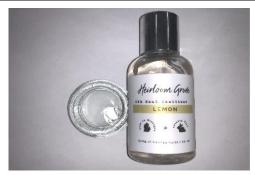

## **CERTIFICATE OF ANALYSIS**

Prepared for: Heirloom Grove

Shepherd MI

HG - CBD Hand San Lemon 50mg 60mL

Batch ID: HS020121 Test ID: CBD Hand San Lemon 50mg 60mL

Reported: 3/14/2021 15:34 Method: LCUV-220 nm
Type: Product Expiration Date: 02/01/2023